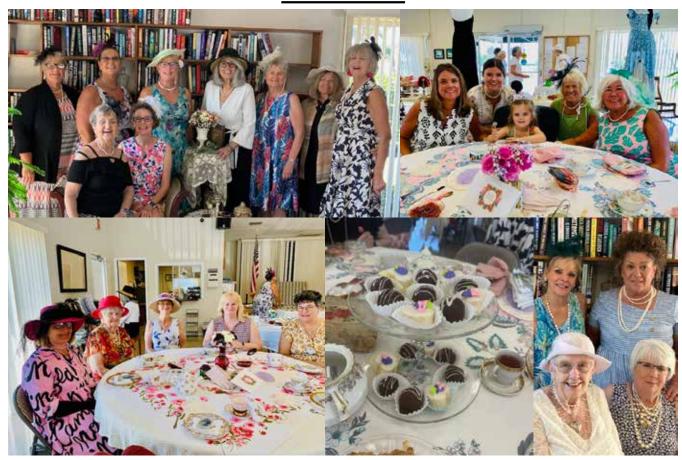

# **RECIPE OF THE MONTH**

by Brenda Park

This item was a favorite at the Ladies Tea Party!

### **Chocolate Cream Cheese Truffles**

### Ingredients

- · 8 oz Brick style cream cheese softened
- 2 Cups Powdered sugar
- 2 Cups Chocolate chips dark, semi-sweet, milk or a mix
- 1 Cup Chocolate candy melts Dark, milk or white
- · Sprinkles optional

### Instructions

- Begin by beating the cream cheese in a large bowl, then slowly add the powdered sugar and beat until light and fluffy.
  - t de la constant de l
- 2. Melt the chocolate chips in a double boiler over the stove, or the microwave, then add to the cream cheese mixture and mix until smooth.
- 3. If you want different flavors, you can add a teaspoon or two of extract. Or divide the batter and make several flavors.
- 4. Place the bowl in the fridge for 20-30 minutes to allow the filling to firm up so you can roll it.
- 5. Remove the truffle filling from the fridge and roll into balls between 1/2 and 1 inch in size and place on a baking sheet lined with a silicone mat. I like to use a melon baller as it is the perfect size.
- 6. Melt the chocolate candy melts in the microwave or double boiler and then dip the truffle balls in the melted chocolate. You can lower the truffle into the chocolate with a fork or use a chocolate dipping tool.
- 7. Move back to the silicone baking sheet to allow the chocolate shell to harden. If you want to decorate with sprinkles, do so before the chocolate sets.
- 8. Once the shell has hardened, move the truffles to an air tight container and store in the refrigerator.
- 9. Makes approximately 45 pieces