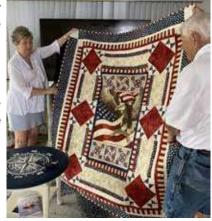

Barb was born and raised in Massachusetts with one sister. Her first husband was in the military where they moved often but Barb put down roots in Dayton, Ohio, where she worked in the bene-fits

department at Wright-Patterson Air Force base. Upon retiring, Barb then owned medical bill-ing company. Barb has two daughters. She is an accomplished seamstress and quilter as pictured with her quilt of valor.