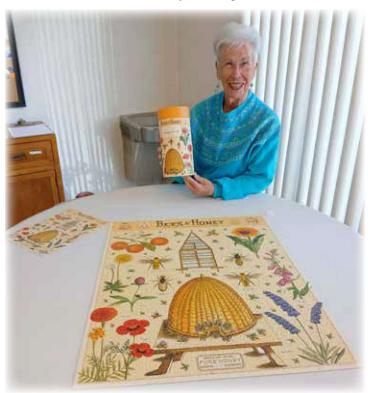

### PAT MORALES SHOWING 3 MONTHS OF PUZZLE WORK

Expert jigsaw puzzle solvers will tell you to always start with the border. Hours will pass as you shift through the pile looking for pieces with a straight edge. Grab, scrutinize, and sort. Once the outline is in place, there's more sorting...create piles of orange, shades of yellow, shades of green, etc. Then you place piles of each color in its approximate location. Piece by piece you build the beehive, then you work on the flowers and anything with a sharp outline. Slowly, very slowly, it begins to take shape. Some pieces seem intent on hiding.

Over a dozen people worked for almost 3 months to finish this "Bees & Honey" puzzle. It seemed a shame to take it all apart and put all the pieces back into the box. So, Reggie and Yvonne Eastman memorialized the work by having it framed.