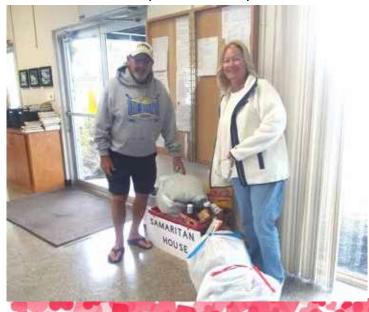

#### **RESURRECTION HOUSE**

You've probably seen the accumulation of donations of food and other items near the doorway to the Clubhouse. Jeff and Besty Fisher are the volunteers who load it all into their car and deliver it to the Resurrection House.

The Resurrection House serves as a day resource center to the homeless of Sarasota County.

The popular notion of a homeless person as a vagrant, someone who chooses to live on the street, is not a current reality. Many homeless are identified as the "new poor." These individuals who have suffered crisis in their lives find themselves on the street, helpless and unable to regain their place in society.

Resurrection House's range of services includes showers, restrooms, laundry, counseling, medical treatment, food, clothing, veteran's assistance, post office and many more. Since the founding of Resurrection House in 1989, we have seen over 32,000 individual clients.

When our snowbird season ends, and you're ready to leave, please remember that the Resurrection House gladly accepts clothing, toiletries, canned goods, blankets and backpacks. They are always in need of men's sneakers, men's jeans (waist sizes 30, 32 and 34) and small hotelsize bottles of shampoo and toothpaste.