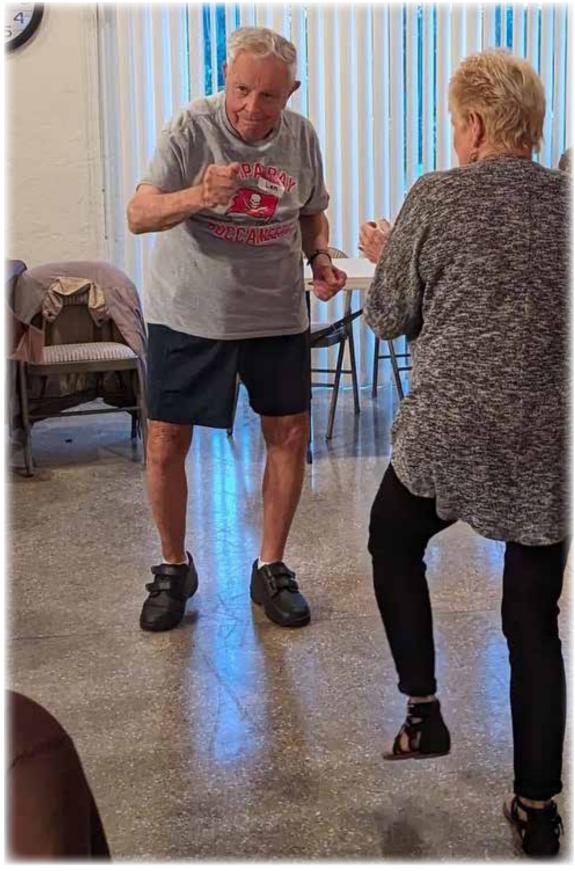

## VENETIAN PARK ESTATES GONDOLIER

February 2024

Len Pagano, winner of the Welcome Back Party 2024 50/50 drawing, with Sis Gavin.

Page 2 Venetian Park Estates