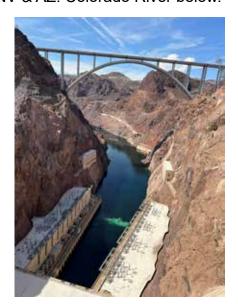

A note to all from Anne. "My family and I appreciated all the kind words and cards during Pat's hospitalization and death. He truly had a life well lived with much of it at VPE."

The Gondolier visited the Hoover Dam this summer. Truly a great human engineering feat. It is 726 feet high, weighs 6.6 million tons, built from 1931-1935. Water flow is 118,000 cubic ft per second. It supplies electricity to CA, NV, AZ. Supplies water to CO,WY, NM, UT, AZ, NV, CA, a portion of Mexico. That's the Colorado River and (low) water. Mike O'Callaghan-Pat Tillman Memorial Bridge spans NV & AZ. Colorado River below.